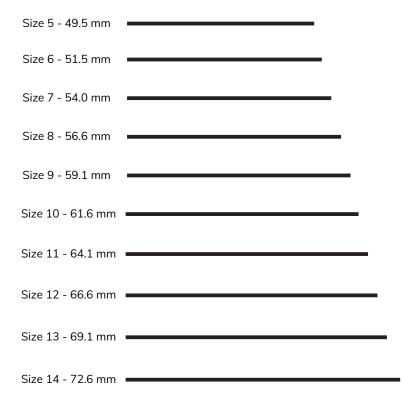

## MEASURING METHOD B

- Use a non-stretchy string or strip of paper about 6" long
- Wrap it around the base of your finger for a snug fit (not too tight)
- Mark the point on the string or paper where it overlaps to form a complete circle
- Place the length of the string or paper on the lines on the paper below to determine your ring size
- If you are between sizes, order the larger size