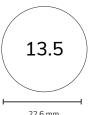

## MEASURING METHOD A

- Place the ring that fits you or your intended recipient over the circles below
- Make sure that the inside of the ring lines up with the outside of the circle
- If you are between sizes, order the larger size