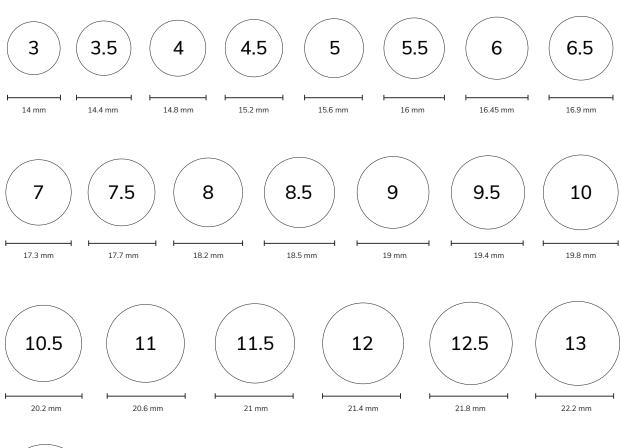

## MEASURING METHOD A

- Place the ring that fits you or your intended recipient over the circles below
- Make sure that the inside of the ring lines up with the outside of the circle
- If you are between sizes, order the larger size